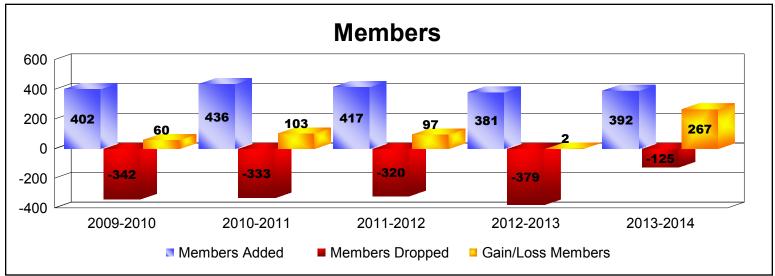

District 300B1 As of June 2014 Cumulative

| Year      | New<br>Clubs | Dropped<br>Clubs | Gain/<br>Loss<br>Clubs | New<br>Members | Charter<br>Members | Reinstate<br>Members | Transfer<br>Members | Total<br>Member<br>Added | Total<br>Members<br>Dropped | Gain/<br>Loss<br>Members |
|-----------|--------------|------------------|------------------------|----------------|--------------------|----------------------|---------------------|--------------------------|-----------------------------|--------------------------|
| 2009-2010 | 2            | 0                | 2                      | 303            | 60                 | 35                   | 4                   | 402                      | -342                        | 60                       |
| 2010-2011 | 2            | 0                | 2                      | 338            | 67                 | 30                   | 1                   | 436                      | -333                        | 103                      |
| 2011-2012 | 1            | 0                | 1                      | 330            | 39                 | 46                   | 2                   | 417                      | -320                        | 97                       |
| 2012-2013 | 1            | 0                | 1                      | 334            | 32                 | 13                   | 2                   | 381                      | -379                        | 2                        |
| 2013-2014 | 0            | -1               | -1                     | 367            | 2                  | 19                   | 4                   | 392                      | -125                        | 267                      |
| Average   | 1            | 0                | 1                      | 334            | 40                 | 29                   | 3                   | 406                      | -300                        | 106                      |