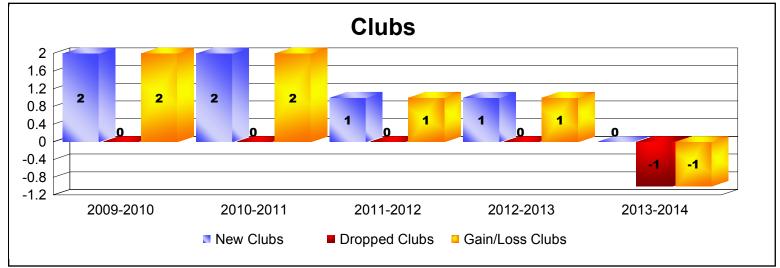

District 300B1 As of June 2014 Cumulative

| Year      | New<br>Clubs | Dropped<br>Clubs | Gain/<br>Loss<br>Clubs | New<br>Members | Charter<br>Members | Reinstate<br>Members | Transfer<br>Members | Total<br>Member<br>Added | Total<br>Members<br>Dropped | Gain/<br>Loss<br>Members |
|-----------|--------------|------------------|------------------------|----------------|--------------------|----------------------|---------------------|--------------------------|-----------------------------|--------------------------|
| 2009-2010 | 2            | 0                | 2                      | 303            | 60                 | 35                   | 4                   | 402                      | -342                        | 60                       |
| 2010-2011 | 2            | 0                | 2                      | 338            | 67                 | 30                   | 1                   | 436                      | -333                        | 103                      |
| 2011-2012 | 1            | 0                | 1                      | 330            | 39                 | 46                   | 2                   | 417                      | -320                        | 97                       |
| 2012-2013 | 1            | 0                | 1                      | 334            | 32                 | 13                   | 2                   | 381                      | -379                        | 2                        |
| 2013-2014 | 0            | -1               | -1                     | 367            | 2                  | 19                   | 4                   | 392                      | -125                        | 267                      |
| Average   | 1            | 0                | 1                      | 334            | 40                 | 29                   | 3                   | 406                      | -300                        | 106                      |